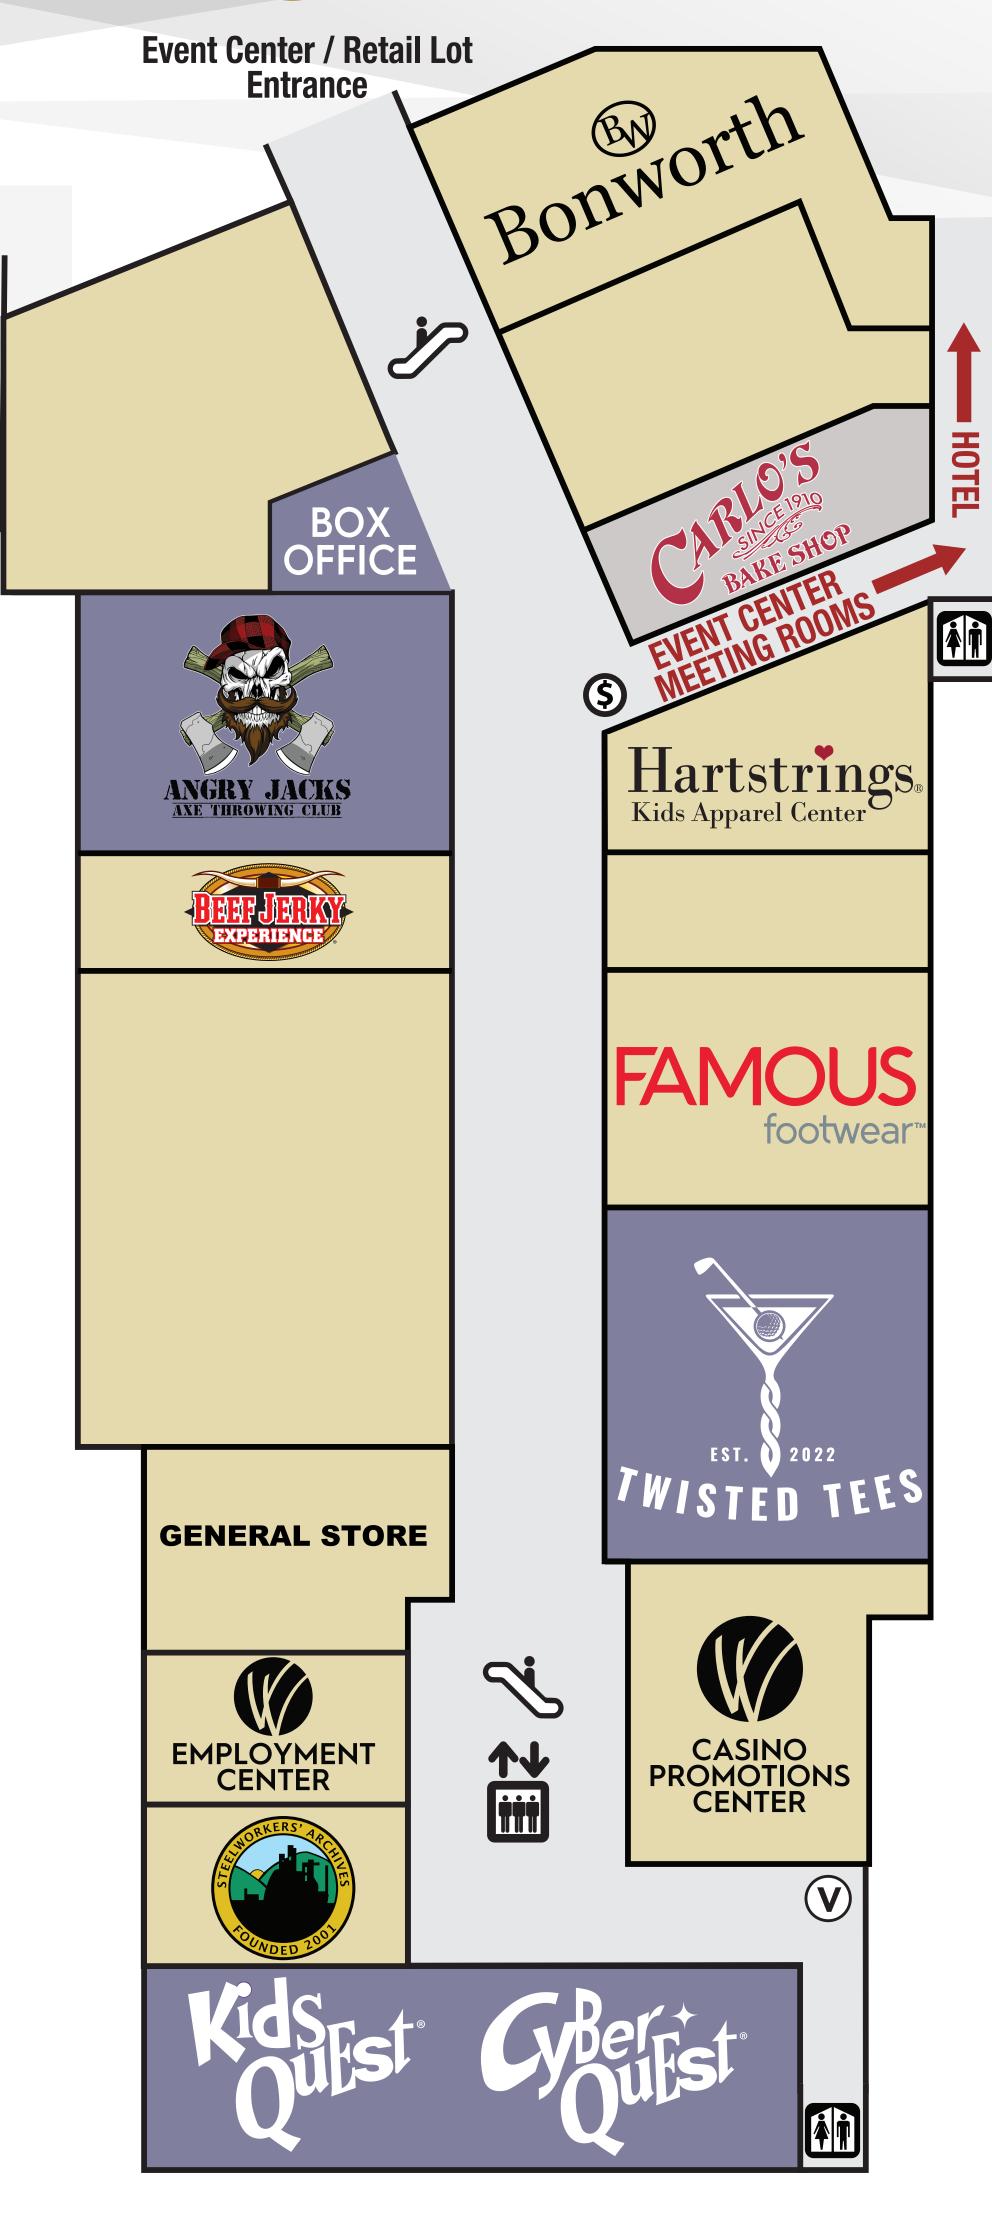

#### **FAMILY ENTERTAINMENT**

- Angry Jack's Axe Throwing Club
- Cyber Quest
- Kids Quest ■ Twisted Tees
- Event Center Box Office

#### **FOOTWEAR**

- Coach
- Famous Footwear
- GUESS Factory Store
- Michael Kors

#### **GIFTS & SPECIALTY ITEMS**

- Fragrance Outlet General Store
- Beef Jerky Experience

#### **APPAREL & SPORTSWEAR**

CROISSANTERIE

STEELWORKS

Bonworth Chico's Outlet

Casino

**Entrance** 

Coach

Smoothies & Frozen Yogurt

#### CHILDREN'S APPAREL

- Hartstrings
- ■Tommy Hilfiger